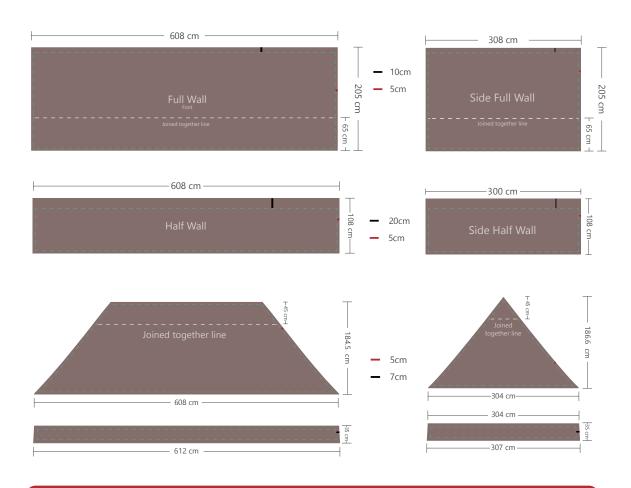

## ATTENTION

Desig

Design Area

Safe Guide

- Template ratio: 1:10
- Files to be supplied as vector PDF, AI, EPS.
- Files can be supplied at 100%, 50% or 25%. the correct proportions are important.
- Please ensure all logos and text are within the safe guide to prevent any cropping.
- Minimum font size 30 pts.
- All text needs to be converted to paths/outlines.
- Logos should be imported/placed as vector and must be in **CMYK / pantone**.
- Photographic images should be supplied at **150 dpi** at finished size.
- No bleed required.
- Other information required: Specific pantone colours\*
- \*Tents are printed using CMYK dye sublimation. We will make every effort to match Pantone colours as close as possible.