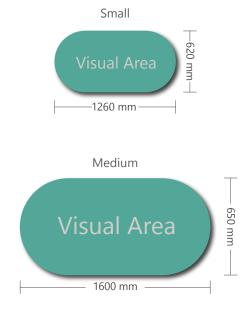

## HORIZONTAL

## ATTENTION

- Template ratio: 1:1
- Files to be supplied as vector PDF, AI, EPS.
- Files can be supplied at 100%, 50% or 25%. the correct proportions are important.
- Please ensure all logos and text are within the green area to prevent any cropping.
- All text needs to be converted to paths/outlines.
- Logos should be imported/placed as vector and must be in **CMYK / pantone**.
- Photographic images should be supplied at **75 dpi** at finished size.
- No bleed required.
- Other information required:
  Specific pantone colours\*
- \*Banners are printed using CMYK dye sublimation. We will make every effort to match Pantone colours as close as possible.