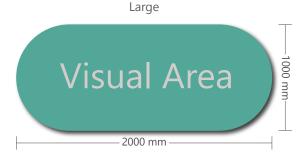

## HORIZONTAL

## ATTENTION

- Template ratio: 1:1
- Files to be supplied as vector PDF, AI, EPS.
- Files can be supplied at 100%, 50% or 25%. the correct proportions are important.
- Please ensure all logos and text are within the green area to prevent any cropping.
- All text needs to be converted to paths/outlines.
- Logos should be imported/placed as vector and must be in **CMYK / pantone**.
- Photographic images should be supplied at **75 dpi** at finished size.
- No bleed required.
- Other information required:
  Specific pantone colours\*
- \*Banners are printed using CMYK dye sublimation. We will make every effort to match Pantone colours as close as possible.